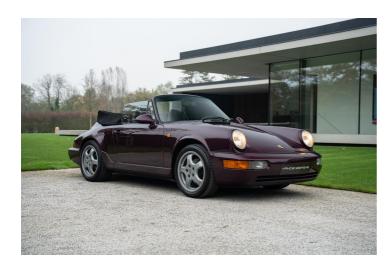

## Porsche 964

CARRERA 2 CABRIO / COO / AIRCO / FULL HISTORY / TIPTRONIC

Carrosserie Couleur

Cabriolet Amethyst Metallic

Intérieur Transmissie

Noir Cuir Boîte automatique

Carburant Aandrijving
Essence arrière

Cylindrée Kilométrage
3600cc 134173 km

Vermogen 1ère immat.
184 kw / 250 cv 04/1992

## Points forts:

- C00 Voiture allemande
- · Historique complet de l'entretien
- Couleur rare L38A Améthyste métallisé Options :
- M139 siège chauffant gauche
- M249 Boîte de vitesses automatique tiptronic
- M340 sièges chauffants droit
- M403 Jantes LM Cup 16 pouces
- M 573 Climatisation Nous parlons Français We speak English Wir sprechen Deutsch